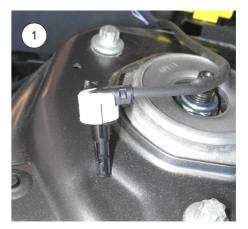

## Front axle left:

#### 1

Run the standard damper control wire to the supplied electronic component connector. Insert the standard connector into the electronic component connector until it locks. Fix the canceller with edge clips on the vehicle chassis.