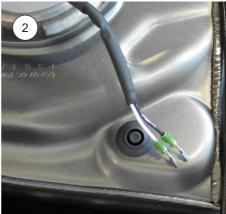

## Front axle:

1

Dismantle the standard connector.

2

Remove the standard wires out of the connector. Use a correct tool.

3

Insert the wires into the supplied connector until they lock in place. The pin position / cable color is not relevant. Subsequently lock the connector.