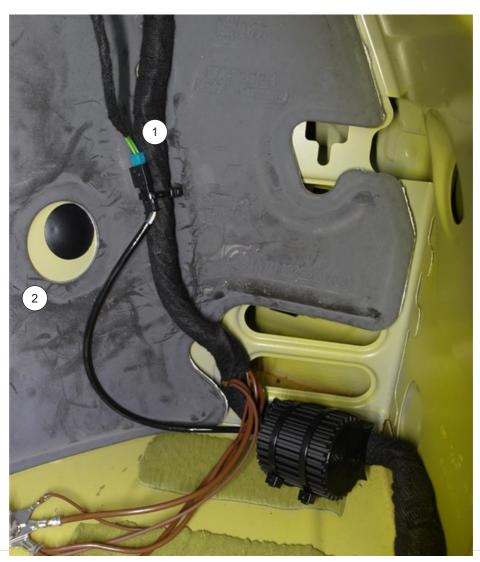

## Front axle left:

#### 1

Run the standard damper control wire to the supplied electronic component connector. Insert the standard connector into the electronic component connector until it locks. Fix the canceller with edge clips on the vehicle chassis.

#### 2

In addition, secure the cable with the included cable ties.

## Caution!

Fix the tape on the electronic component. Adherend must be cleaned and degreased