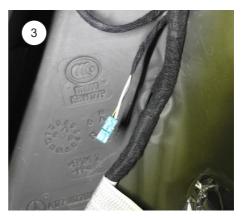

## Caution!

Fix the tape on the electronic component. Adherend must be cleaned and degreased