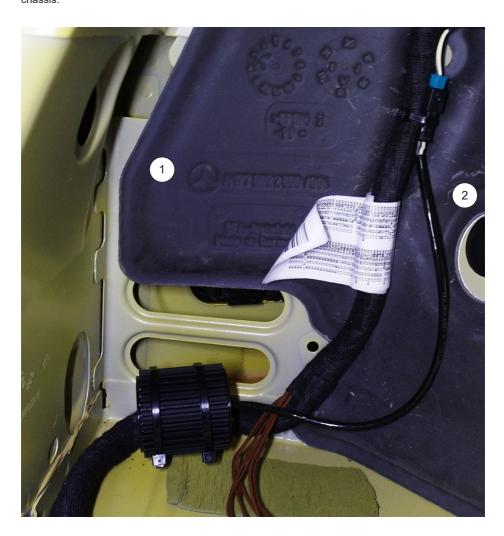

## Front axle left:

#### 1

Run the standard damper control wire to the supplied electronic component connector. Insert the standard connector into the electronic component connector until it locks. Fix the canceller with edge clips on the vehicle chassis.

#### 2

In addition, secure the cable with the included cable ties.