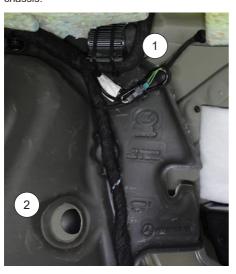

## Rear axle left:

1

Run the standard damper control wire to the supplied electronic component connector. Insert the standard connector into the electronic component connector until it locks. Fix the canceller with cable ties on the vehicle chassis.

2

In addition, secure the cable with the included cable ties. Close the hole with the supplied sealing plug.

# Rear axle right:

1

Run the standard damper control wire to the supplied electronic component connector. Insert the standard connector into the electronic component connector until it locks. Fix the canceller with cable ties on the vehicle chassis.