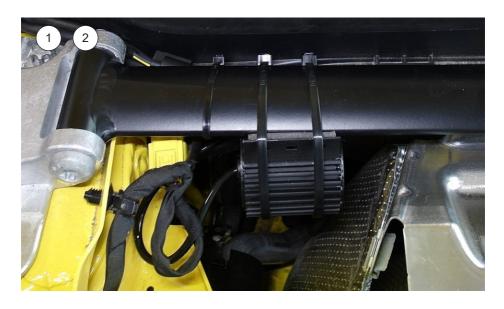

## Front axle left:

#### 1

Run the standard damper control wire to the supplied electronic component connector. Insert the standard connector into the electronic component connector until it locks. Fix the canceller with edge clips on the vehicle chassis.

#### 2

In addition, secure the cable with the included cable ties.

## Caution!

Fix the tape on the electronic component. Adherend must be cleaned and degreased