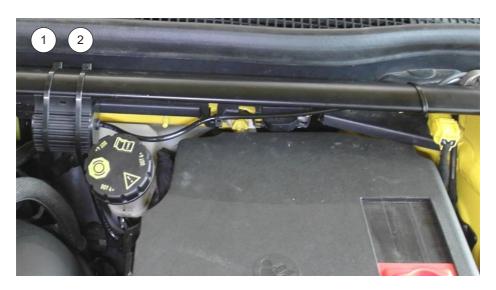

## Front axle left:

#### 1

Run the standard damper control wire to the supplied electronic component connector. Insert the standard connector into the electronic component connector until it locks. Fix the canceller with edge clips on the vehicle chassis.

#### 2

In addition, secure the cable with the included cable ties.

## Caution!

Fix the tape on the electronic component. Adherend must be cleaned and degreased