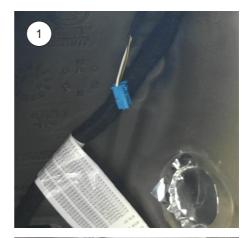

## Front axle left:

#### 1

Run the standard damper control wire to the supplied electronic component connector. Insert the standard connector into the electronic component connector until it locks. Fix the canceller with edge clips on the vehicle chassis.

#### 2

In addition, secure the cable with the included cable ties.