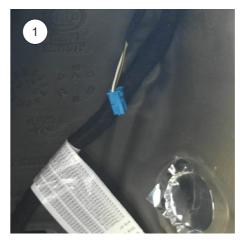

#### 1

Run the standard damper control wire to the supplied electronic component connector. Insert the standard connector into the electronic component connector until it locks. Fix the canceller with edge clips on the vehicle chassis.