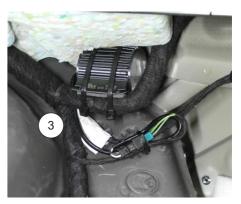

#### 1

Run the standard damper control wire to the supplied electronic component connector. Insert the standard connector into the electronic component connector until it locks. Fix the canceller with edge clips on the vehicle chassis.

#### 2

In addition, secure the cable with the included cable ties.