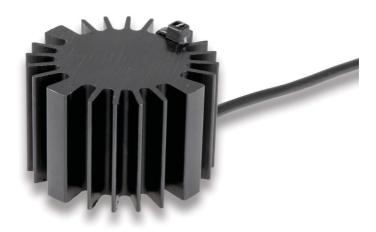

## Note!

Before you install this product, check the kit contents. If anything is missing, please contact an Öhlins dealer.

Cancellation kit, Mercedes A45 AMG W177

35020-35

**Mounting Instructions** 