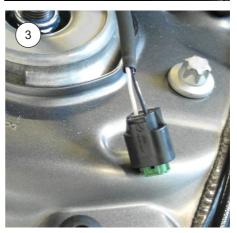

## Front axle:

1

Dismantle the standard connector.

2

Remove the standard wires out of the connector. Use a correct tool.

3

Insert the wires into the supplied connector until they lock in place. The pin position / cable color is not relevant. Subsequently lock the connector.