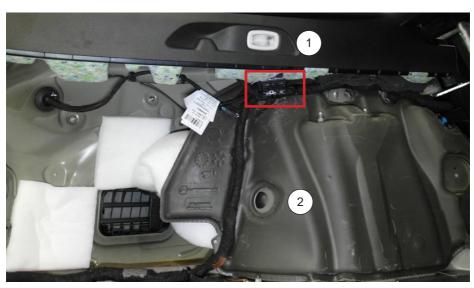

## Rear axle A-class:

1

Dismantle the standard connector.

2

Remove the standard wires out of the connector. Use a correct tool.

3

Insert the wires into the supplied connector until they lock in place. The pin position / cable color is not relevant. Subsequently lock the connector.

## Rear axle left:

1

Run the standard damper control wire to the supplied electronic component connector. Insert the standard connector into the electronic component connector until it locks. Fix the canceller with cable ties on the vehicle chassis.

2

In addition, secure the cable with the included cable ties. Close the hole with the supplied sealing plug.

# Rear axle right:

1

Run the standard damper control wire to the supplied electronic component connector. Insert the standard connector into the electronic component connector until it locks. Fix the canceller with cable ties on the vehicle chassis.