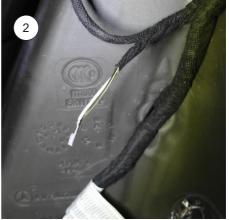

## Front axle:

1

Dismantle the standard connector.

2

Remove the standard wires out of the connector. Use a correct tool.

3

Insert the wires into the supplied connector until they lock in place. The pin position / cable color is not relevant. Subsequently lock the connector.