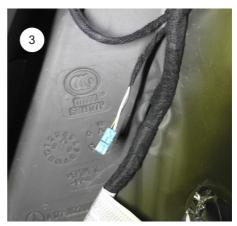

## Front axle:

1

Dismantle the standard connector.

2

Remove the standard wires out of the connector. Use a correct tool.

3

Insert the wires into the supplied connector until they lock in place. The pin position / cable color is not relevant. Subsequently lock the connector.