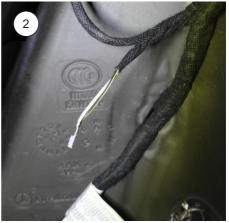

ble ties on the vehicle chassis.

2

In addition, secure the cable with the included cable ties. Close the hole with the supplied sealing plug.



# Rear axle right:

1

Run the standard damper control wire to the supplied electronic component connector. Insert the standard connector into the electronic component connector until it locks. Fix the canceller with cable ties on the vehicle chassis.

2

In addition, secure the cable with the included cable ties. Close the hole with the supplied sealing plug.



## Rear axle CLA:

1

Dismantle the standard connector.

2

Remove the standard wires out of the connector. Use a correct tool.

3

Insert the wires into the supplied connector until they lock in place. The pin position / cable color is not relevant. Subsequently lock the connector.







## Rear axle left CLA:

1

Run the standard damper control wire to the supplied electronic component connector. Insert the standard connector into the electronic component connector until it locks. Fix the canceller with cable ties on the vehicle chassis.

2

Close the hole with the supplied sealing plug.

3

In addition, secure the cable with the included cable ties.





### Rear axle right CLA:

1

Run the standard damper control wire to the supplied electronic component connector. Insert the standard connector into the electronic component connector until it locks. Fix the canceller with cable ties on the vehicle chassis



2

Close the hole with the supplied sealing plug.

3

In addition, secure the cable with the included cable ties.



Öhlins products are subject to continuous i