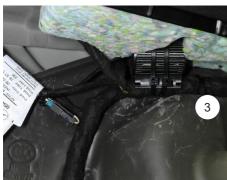

## Rear axle A-class:

1

Dismantle the standard connector.

2

Remove the standard wires out of the connector. Use a correct tool.

3

Insert the wires into the supplied connector until they lock in place. The pin position / cable color is not relevant. Subsequently lock the connector.

## Rear axle left:

1

Run the standard damper control wire to the supplied electronic component connector. Insert the standard connector into the electronic component connector until it locks. Fix the canceller with cable ties on the vehicle chassis.

2

In addition, secure the cable with the included cable ties. Close the hole with the supplied sealing plug.