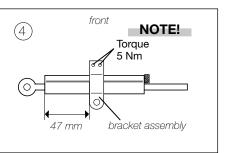

# 3

Loosen and remove the original steering damper.

damper.

Install the Öhlins steering damper to the bracket assembly (02230-04). Install it according to the figure.

WARNING!

after fitting the steering damper.

# 5

Install the Öhlins steering damper to the original mounting points. Use the screw (01046-21). spacer (00805-01) and the original nut to the bracket in the triple clamp.