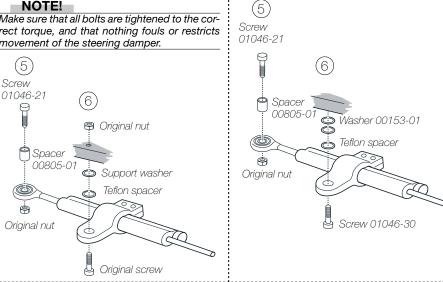

# 5

Install the Öhlins steering damper to the original mounting points. Use the screw (01046-21). spacer (00805-01) and the original nut to the bracket in the triple clamp.

# 6

Use the original screw and nut to the frame mounting point. Use one support washer only. Install the teflon spacer between the Öhlins bracket and the support washer.

# NOTE!

No nut or washers are used on the GSXR 1000 models from 2003.

# NOTE!

(5)

0

Screw

Make sure that all bolts are tightened to the correct torque, and that nothing fouls or restricts movement of the steering damper.

Model: Suzuki GSXR 600 2006 -Suzuki GSXR 750 2006 -Suzuki GSXR 1000 2007 -

Install the Öhlins steering damper to the original mounting points. Use the screw (01046-21). spacer (00805-01) and the original nut to the bracket in the triple clamp.

# 6

Use the screw (1046-30) and washers (00153-01) provided in this kit. Install the teflon spacer between the Öhlins bracket and the washers.