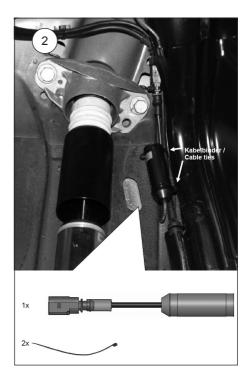

#### Rear axle

### Right vehicle side

#### 2

Run the original shock absorber cable along the marked point and fix it on the original wire harness with the supplied cable ties.

Mount the rear axle electronic kit with the supplied edge clips and cable ties on the chassis.

Assembly area rear axle electronic kit.

Öhlins products are subject to continuous improvement and development, therefore, although these instructions include the most up-to-date information available at the time of printing, minor updates may occur.