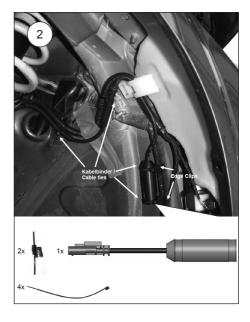

#### Front axle

#### Left vehicle side

2

Run the original shock absorber cable along the marked point and fix it on the original wire harness with the supplied cable ties.

Mount the front axle electronic kit with the supplied edge clips and cable ties on the chassis edge.

Assembly area front axle electronic kit.