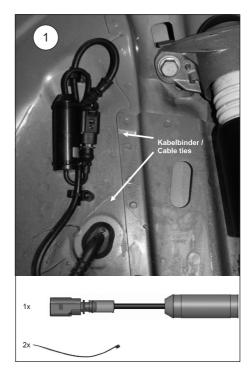

#### Rear axle

#### Left vehicle side

1

Run the original shock absorber cable along the marked point and fix it on the original wire harness with the supplied cable ties.

Mount the rear axle electronic kit with the supplied edge clips and cable ties on the chassis.

Assembly area rear axle electronic kit.