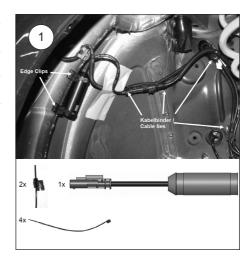

#### Front axle

### Right vehicle side

1

Run the original shock absorber cable along the marked point and fix it on the original wire harness with the supplied cable ties.

Mount the front axle electronic kit with the supplied edge clips and cable ties on the chassis edge.

Assembly area front axle electronic kit.