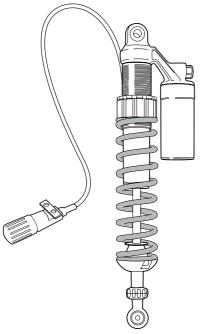

#### Mote!

Please note that this image is a general representation of the product and may differ slightly from your product.

# Shock absorber for BMW R 80 GS R 100 GS

BM 541