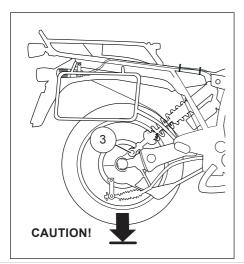

#### 3

Remove the lower attachment of the original shock absorber.

# Caution!

When the shock absorber is removed the rear wheel must be supported.