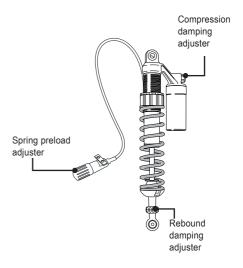

# ADJUSTMENTS

### 🛝 Warning!

Before riding, always make sure that the basic settings made by Öhlins are according to recommended Setup Data. Read about adjustments and setting up in the Öhlins Owner's Manual before you make any adjustments. Contact an Öhlins dealer if you have any questions about setting up.

# **SET-UP DATA**

| Length         | 498.5 | mm     |
|----------------|-------|--------|
| Stroke         | 78.5  | mm     |
| Rebound        | 14    | clicks |
| Compression    | 14    | clicks |
| Spring preload | 15    | mm     |