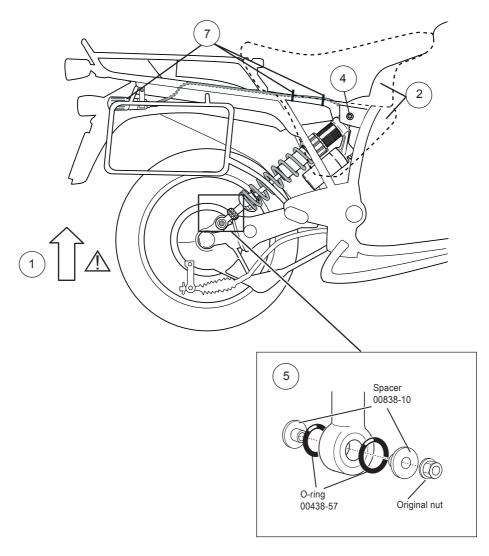

### 1

Put the motorcycle on the center stand so that the rear wheel barely touches the ground.

#### 2

Remove the right side cover and the seat.

### 4

Remove the upper attachment and remove the original shock absorber.

#### 5

Install the Öhlins shock absorber. The piggy back reservoir should be at the top and facing forwards. Install the o-rings and spacers to the lower attachment, use the original bolt.

#### 6

Install the upper attachment. Use the original bolt.

#### 7

Attach the preload adjuster to the rear luggage carrier bracket. Fasten it with the tieraps provided in this kit.

# Caution!

Make sure the hose to the preload adjuster runs in soft bends.