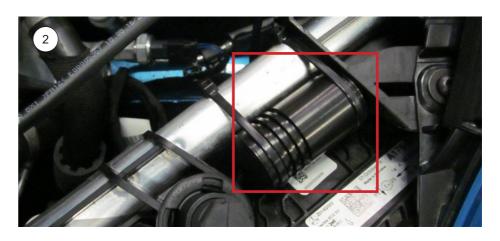

### Front axle right:

#### 2

Fix the canceller with supplied cable ties on the vehicle chassis.