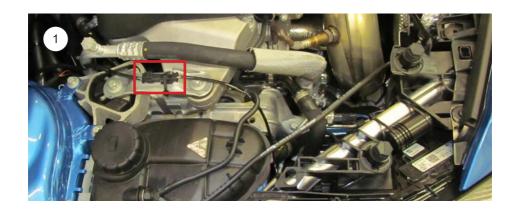

### Front axle right:

#### 1

Run the standard damper control wire to the canceller connector. Insert the connector into the canceller connector until it locks.