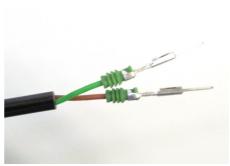

#### Rear axle:

Dismantle the standard connector.

1

Remove the Standard wire out of the connector. Use a correct tool. Do not damage the plug!

2

Mount the original plug with cable grommet on the canceller. Insert the wire into the OEM connector until it locks. The pin position / cable color is not relevant.