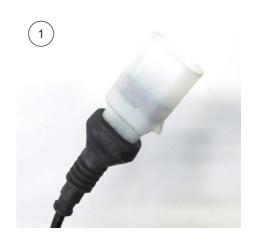

#### 1

Run the standard damper control wire to the canceller connector. Insert the connector into the canceller connector until it locks.