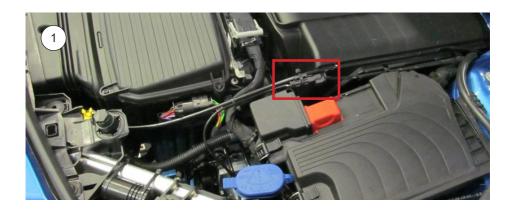

#### Front axle left:

#### 1

Run the standard damper control wire to the canceller connector. Insert the connector into the canceller connector until it locks.