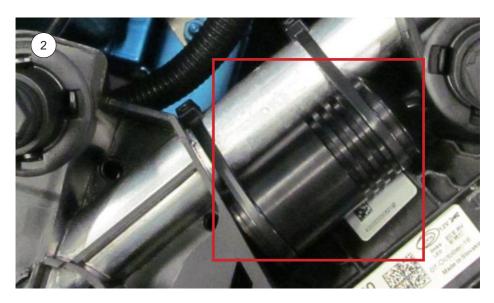

### Front axle right:

#### 1

Run the standard damper control wire to the canceller connector. Insert the connector into the canceller connector until it locks.

#### 2

Fix the canceller with supplied cable ties on the vehicle chassis.