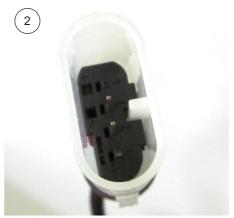

#### Rear axle:

Dismantle the standard connector.

1

Remove the Standard wire out of the connector. Use a correct tool. Do not damage the plug!

2

Mount the original plug with cable grommet on the canceller. Insert the wire into the OEM connector until it locks. The pin position / cable color is not relevant.