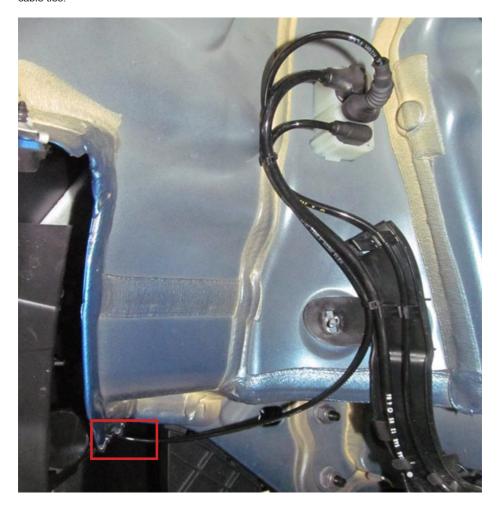

#### Front axle left:

#### 1

Run the standard damper control wire to the canceller connector. Insert the connector into the canceller connector until it locks.

#### 2

Fix the canceller with supplied cable ties on the vehicle chassis.