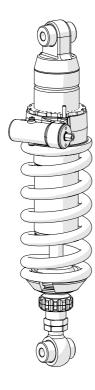

# Shock absorber for BMW R nine T Scrambler

**BM 640** 

#### 1

Install the öhlins shock absorber with the gas valve pointing forward and the pre-load adjuster on the left side.