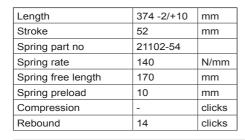

# **Adjust Length**

We recommend to remove the shock absorber from the vehicle before adjusting the length. Use one 24 and one 27 mm wrenches. Hold the upper nut with one hand and at the same time loosen the lock nut (lower 27 mm nut). Turn the end eye/bracket to the desired length. One [1] turn is 1 mm of shock absorber length. Please make sure to measure the ride height before and after adjusting the length (see chapter Setting Up your Vehicle). Tightening torque: 27 mm wrench 40 Nm.

# Spring preload adjuster Rebound damping adjuster adjuster -2/+10

| Recommended Free sag and Ride height |    |    |  |
|--------------------------------------|----|----|--|
| R1-R2                                | 15 | mm |  |
| R1-R3                                | 40 | mm |  |
| F1-F2                                | 30 | mm |  |
| F1-F3                                | 40 | mm |  |