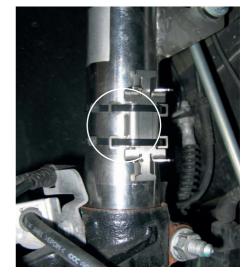

## Front axle, right vehicle side:

1

Fix the holder on the damper with cable ties 4,8 mm x 290 mm.

Mount the holder facing to the front of the vehicle as shown on the picture.

2

Fix the tape on the installed holder.

## 

Make sure that the damper pipe has enough clearance on the complete spring travel.