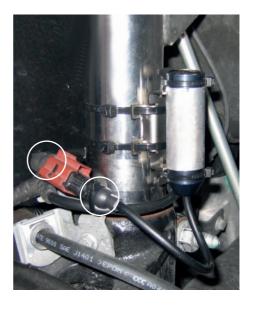

## 3

Fix the supplied elektronic component with cable ties 4,8 mm x 290 mm.

Run the standard damper control wire to the supplied electronic component connector.

Insert the standard connector into the electronic component connector until it locks.

#### 4

Run the standard damper control wire around the coil over strut and fix it with the small cable ties.