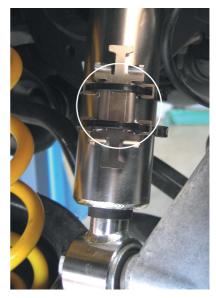

## Front axle, right vehicle side:

1

Fix the holder on the damper with cable ties 4,8 mm x 290 mm.

Mount the holder facing to the front of the vehicle as shown on the picture.

2

Fix the tape on the installed holder.

## 3

Fix the supplied elektronic component with cable ties 4,8 mm x 290 mm.

Run the standard damper control wire to the supplied electronic component connector.

Insert the standard connector into the electronic component connector until it locks.