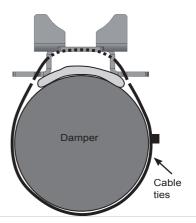

## Rear axle, left vehicle side:

5

Fix the holder on the damper with cable ties 4,8 mm x 290 mm.

Mount the holder slandwise facing outside to the rear of the vehicle as shown on the picture.

6

Fix the tape on the installed holder.

#### 7

Run the standard damper control and fix it with the small cable ties.