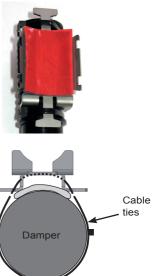

## Front axle, right vehicle side:

1

Fix the holder on the damper with cable ties 4,8 mm x 290 mm.

Mount the holder facing to the front of the vehicle as shown on the picture.

2

Fix the tape on the installed holder.

### Note!

Adherend must be cleaned and degreased.