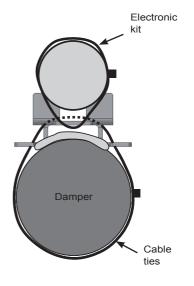

## Front axle, right vehicle side:

1

Fix the holder on the damper with cable ties 4,8 mm x 290 mm.

Mount the holder facing to the front of the vehicle as shown on the picture.

2

Fix the tape on the installed holder.

## 3

Fix the supplied elektronic component with cable ties 4,8 mm x 290 mm.

Run the standard damper control wire to the supplied electronic component connector.

Insert the standard connector into the electronic component connector until it locks.