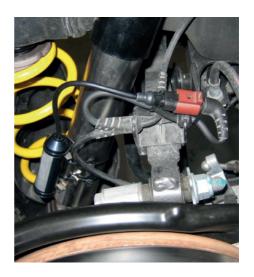

## Front axle, right vehicle side:

1

Fix the holder on the damper with cable ties 4,8 mm x 290 mm.

Mount the holder facing to the front of the vehicle as shown on the picture.

2

Fix the tape on the installed holder.

## 3

Fix the supplied elektronic component with cable ties 4,8 mm x 290 mm.

Run the standard damper control wire to the supplied electronic component connector.

Insert the standard connector into the electronic component connector until it locks.