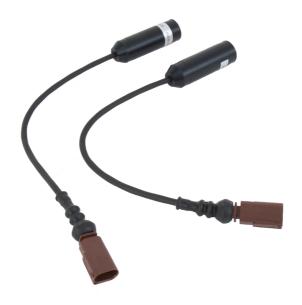

#### ଭ Note!

Please note that this image is a general representation of the product and may differ slightly from your product.

Cancellation kit, VAG PQ35 2003-2012

35020-14

**Mounting Instructions** 