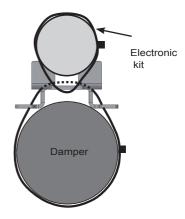

## Front axle, right vehicle side:

1

Fix the holder on the damper with cable ties 4,8 mm x 290 mm.

Mount the holder facing to the front of the vehicle as shown on the picture.

2

Fix the tape on the installed holder.

## 3

Fix the supplied elektronic component with cable ties 4,8 mm x 290 mm.

Run the standard damper control wire to the supplied electronic component connector.

Insert the standard connector into the electronic component connector until it locks.